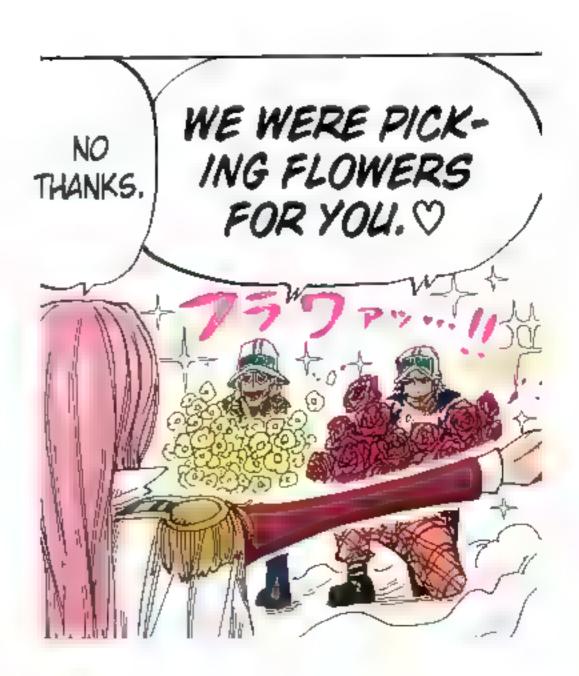

Q: Hello. I'm Sam's daughter. Oda Sensei!
I have a complaint! In volume 23, when
Jango and Fullbody bring flowers to Hina,
don't you think Jango's flowers looked
a bit shabby? But you took the time to
make Fullbody's flowers look like roses!
What's going on?!

A: Don't nitpick! I put equal (minimal)
effort into Both of those Bouquets!
(Ta dah!) All right, let me show you
an easy way to draw a rose.

Triangle, triangle, triangle, triangle, triangle, triangle...There. It's a rose!